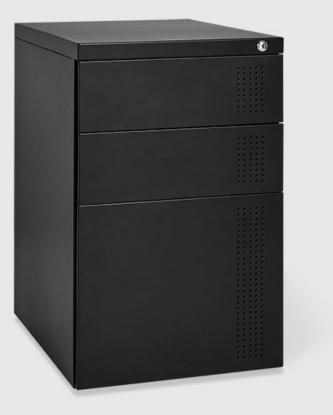

## **Perf File Cabinet**

Black

Combining playful detail with serious storage capability, the Perf File Cabinet offers simplicity in both form and function. The lockable, three-drawer file cabinet features ample space for documents and personal items, including a top-drawer tray for smaller stationary items. Castor wheels and a compact design allow it to glide effortlessly under standard desks like the Envoy Desk, making it easy to keep your space open and tidy. A delicate perforated detail adds subtle interest to this sleek and classic piece.

## **Perf File Cabinet**

- Features 2 small drawers and 1 large drawer.
- Filing Cabinet has 5 castors so it can glide effortlessly under standard desk sizes.
- 2 of the castors are lockable to prevent cabinet from rolling away.
- Top drawer is lockable so your personal items are safe and securely stowed away. Two keys are provided.
- Top drawer features a tray separator, perfect for smaller stationery items.
- Main drawer comes with hanging file separators to store folders and important documents.
- The cabinet is made from matte, powder-coated steel.