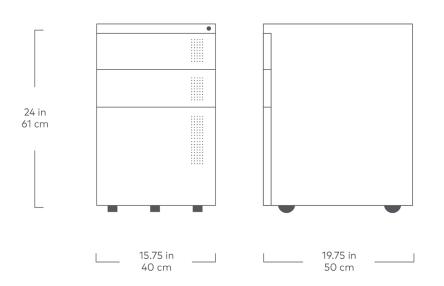

## **Perf File Cabinet**

Black

Combining playful detail with serious storage capability, the Perf File Cabinet offers simplicity in both form and function. The lockable, three-drawer file cabinet features ample space for documents and personal items, including a top-drawer tray for smaller stationary items. Castor wheels and a compact design allow it to glide effortlessly under standard desks like the Envoy Desk, making it easy to keep your space open and tidy. A delicate perforated detail adds subtle interest to this sleek and classic piece.

## **Perf File Cabinet**

- Features 2 small drawers and 1 large drawer.
- Filing Cabinet has 5 castors so it can glide effortlessly under standard desk sizes.
- 2 of the castors are lockable to prevent cabinet from rolling away.
- Top drawer is lockable so your personal items are safe and securely stowed away. Two keys are provided.
- Top drawer features a tray separator, perfect for smaller stationery items.
- Main drawer comes with hanging file separators to store folders and important documents.
- The cabinet is made from matte, powder-coated steel.